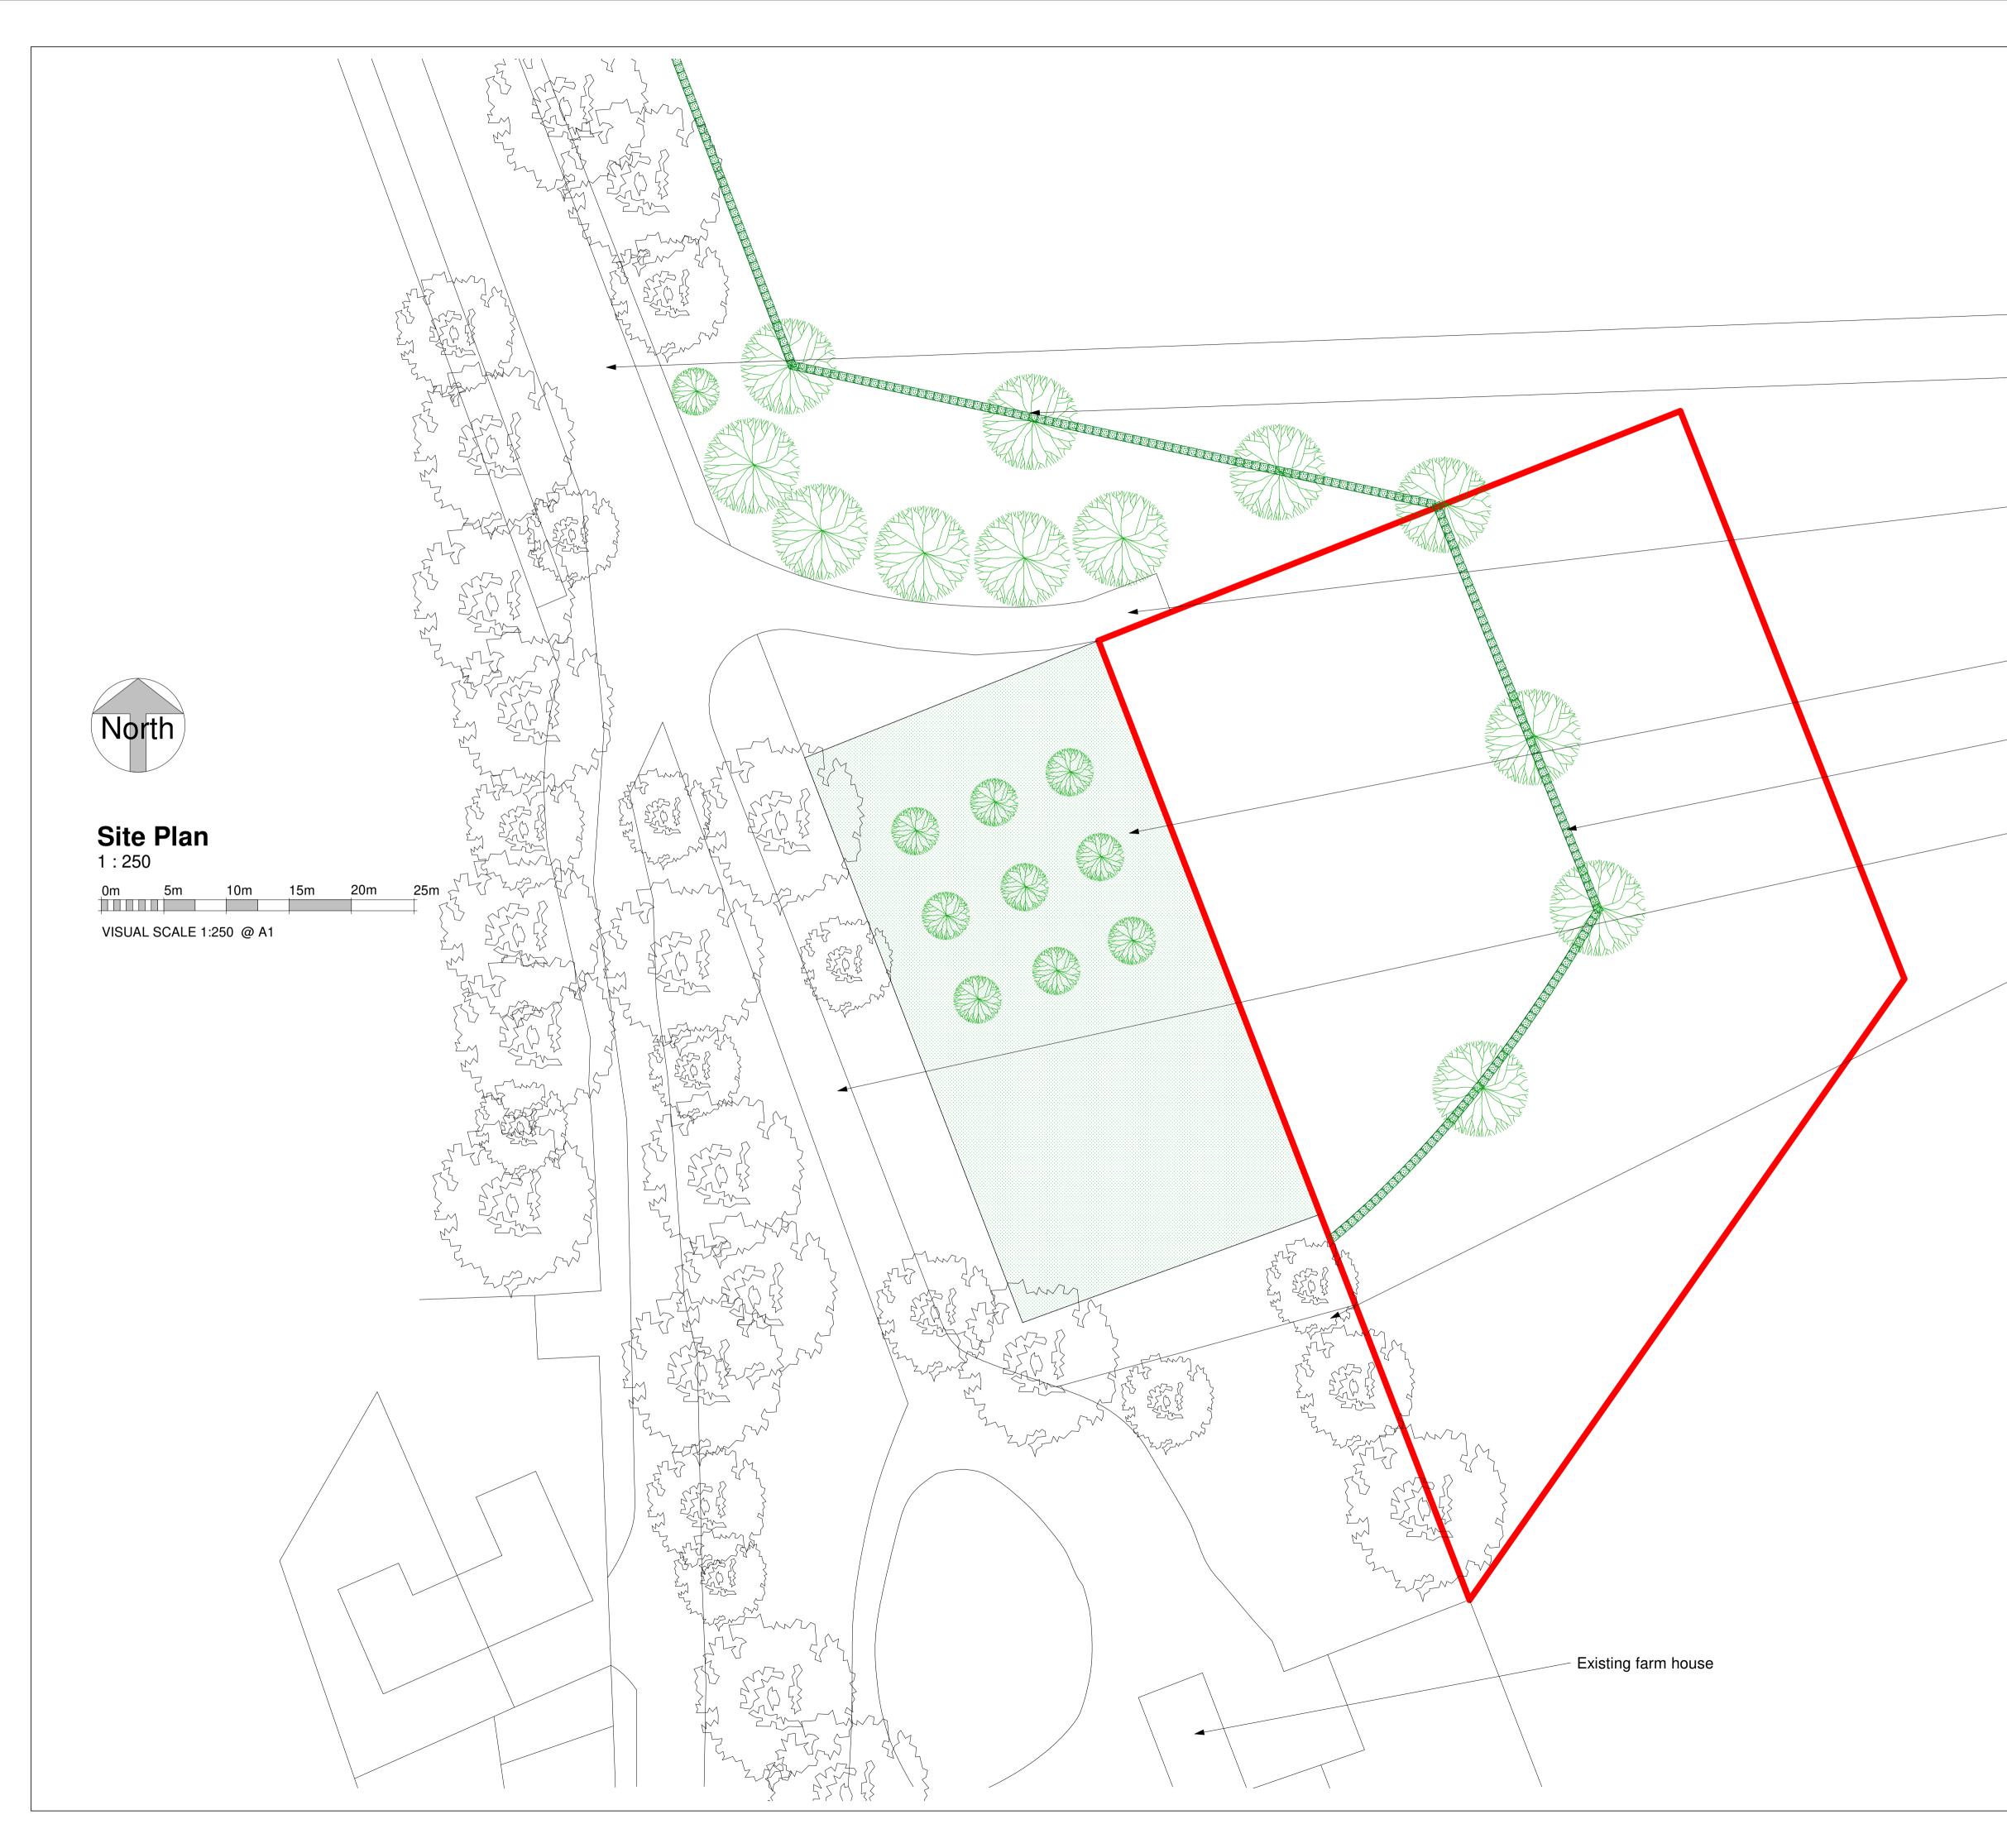

Existing access drive from main road

Proposed new oak trees

- New 3.7m wide access drive into the house plot
- Wild flower medow interspersed with 9 fruit trees
- New hawthorn hedge
- Existing drive into farm house

| Existing trees |
|----------------|
|                |

| E B                                                                                                                                                                                                                                                                                                                                                                                                                                                                                                                                                                |                  |      |      |       |      |          |  |  |
|--------------------------------------------------------------------------------------------------------------------------------------------------------------------------------------------------------------------------------------------------------------------------------------------------------------------------------------------------------------------------------------------------------------------------------------------------------------------------------------------------------------------------------------------------------------------|------------------|------|------|-------|------|----------|--|--|
| FLEMINGHOMES                                                                                                                                                                                                                                                                                                                                                                                                                                                                                                                                                       |                  |      |      |       |      |          |  |  |
| Station Road, Duns, Berwickshire, UK,<br>TD11 3HS<br>Telephone: (01361) 883 785<br>Fax: (01361) 883 898<br>Email: enquires@fleminghomes.co.uk<br>www.fleminghomes.co.uk                                                                                                                                                                                                                                                                                                                                                                                            |                  |      |      |       |      |          |  |  |
| PROJECT:<br>Erection of dwelling house<br>FOR:                                                                                                                                                                                                                                                                                                                                                                                                                                                                                                                     |                  |      |      |       |      |          |  |  |
| Louise and John Seed                                                                                                                                                                                                                                                                                                                                                                                                                                                                                                                                               |                  |      |      |       |      |          |  |  |
| SITE:<br>Land to the East of                                                                                                                                                                                                                                                                                                                                                                                                                                                                                                                                       |                  |      |      |       |      |          |  |  |
| Woodend Farm,                                                                                                                                                                                                                                                                                                                                                                                                                                                                                                                                                      |                  |      |      |       |      |          |  |  |
| Duns,                                                                                                                                                                                                                                                                                                                                                                                                                                                                                                                                                              |                  |      |      |       |      |          |  |  |
| TD11 3Q                                                                                                                                                                                                                                                                                                                                                                                                                                                                                                                                                            | W                |      |      |       |      |          |  |  |
|                                                                                                                                                                                                                                                                                                                                                                                                                                                                                                                                                                    |                  |      |      |       |      |          |  |  |
| Site Plan                                                                                                                                                                                                                                                                                                                                                                                                                                                                                                                                                          |                  |      |      |       |      |          |  |  |
| THIS DRAWING IS COPYRIGHT   It is the responsibility of the customer and contractor appointed for the dinal design of electrical, bathroom, kitchen and utility fitments. Those indicated by Fleming Homes Ltd. are demonstrative for building control purpose only.   Do not scale drawing.   Dimensioned wallplate layout plan will be provided.   Dimensions given are structural unless noted otherwise.   It is the entire responsobility of the customer to have ground conditions checked prior to start of work and have foundations designed accordingly. |                  |      |      |       |      |          |  |  |
| Rev                                                                                                                                                                                                                                                                                                                                                                                                                                                                                                                                                                | Description      |      |      |       | Date |          |  |  |
|                                                                                                                                                                                                                                                                                                                                                                                                                                                                                                                                                                    |                  |      |      |       |      |          |  |  |
|                                                                                                                                                                                                                                                                                                                                                                                                                                                                                                                                                                    |                  |      |      |       |      |          |  |  |
|                                                                                                                                                                                                                                                                                                                                                                                                                                                                                                                                                                    |                  |      |      |       |      |          |  |  |
| SCALE                                                                                                                                                                                                                                                                                                                                                                                                                                                                                                                                                              | PAPER            | DRA  | WN   | CHECK | ED   | DATE     |  |  |
| 1 : 250                                                                                                                                                                                                                                                                                                                                                                                                                                                                                                                                                            | A1               | ERDS |      | SRH   |      | 17/05/22 |  |  |
| DRAWN RE                                                                                                                                                                                                                                                                                                                                                                                                                                                                                                                                                           | CONTRACT NUMBER: |      |      |       |      |          |  |  |
| A103                                                                                                                                                                                                                                                                                                                                                                                                                                                                                                                                                               |                  |      | XXXX |       |      |          |  |  |